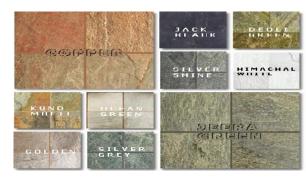

## SLATESTONE

 $\underline{G}$ 

Finishes avaialble: Natural, Sawn, Sandblasted, Honed, Polished, Brushed, Bush hammered, Tumbled etc.

Sizes: All standard sizes & option for custom sizes.

D

S

N

Ε